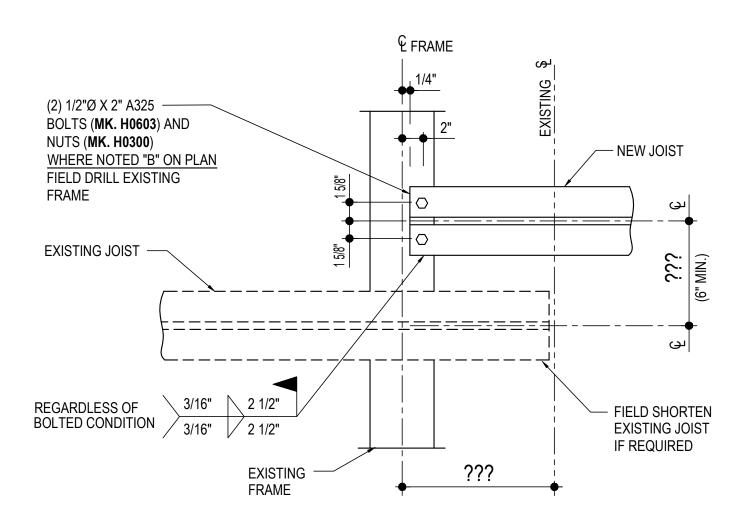

### BG1100 - NEW JOIST TIE-IN CONNECTION TO EXISTING END FRAME

Download the DWG file by clicking here.

# NEW JOIST TIE-IN CONNECTION TO EXISTING END FRAME

SHORTSPAN ROOF JOIST AT EXISTING END FRAME (WELDED SYSTEM) REFERENCE ERECTOR NOTE FOR TYPICAL WASHER REQUIREMENTS

(BG1100)

### **Detailer Notes:**

1) THIS DETAIL UTILIZES ATTRIBUTES. TO ACCESS ATTRIBUTES DOUBLE CLICK ON THE DETAIL.

Issued: 07.24.20 (2020.008) CERTIFIED ERECTION DETAILS Detail Size (W x H): 1 x 1

**ROOF SECONDARY** 