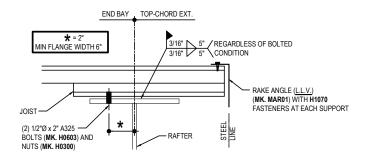

### **END FRAME CONDITION**

### JOIST CONNECTION DETAIL

SHORTSPAN <u>WELDED</u> ROOF JOIST SYSTEM
REFERENCE ERECTOR NOTE FOR TYPICAL WASHER REQUIREMENTS

**BG1000** 

**Detailer Notes:** 

1) N/A

Detail Size (W x H): 1 x 2 Issued : 07.24.20 (2020.008) **CERTIFIED ERECTION DETAILS** 

### **Detailer Notes:**

1) THIS IS OUR STANDARD BOLTED JOIST CONNECTION WITH SLOTS IN THE JOISTS.

**ROOF SECONDARY** 