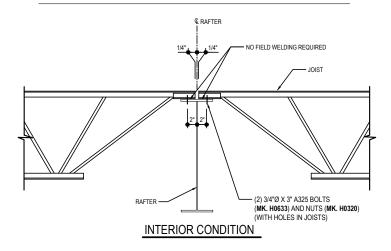

### BG2020 - BOLTED STRUT JOIST CONNECTION AT RAFTERS (WITH 3/4"Ø BOLTS)

Download the DWG file by clicking here.

### **END FRAME CONDITION**

FOR BOLTED ROOF JOIST SYSTEM. APPLIES ONLY TO LOCATIONS DESIGNATED WITH RELATED CIRCLE SYMBOL

#### STRUT JOIST CONNECTION DETAIL

SHORTSPAN BOLTED ROOF JOIST SYSTEM REFERENCE ERECTOR NOTE FOR TYPICAL WASHER REQUIREMENTS

**BG2020** 

### **Detailer Notes:**

1) STRUT CONNECTION WITH 3/4"Ø BOLTS AND HOLES IN JOISTS.

Issued : 07.24.20 (2020.008) **CERTIFIED ERECTION DETAILS** Detail Size (W x H): 1 x 2

**ROOF SECONDARY** 