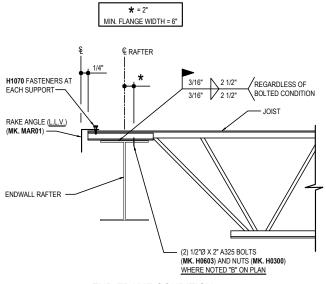

### **BG2000 - BOLTED JOIST CONNECTION AT RAFTERS**

Download the DWG file by clicking here.

### JOIST CONNECTION DETAIL

SHORTSPAN BOLTED ROOF JOIST SYSTEM
REFERENCE ERECTOR NOTE FOR TYPICAL WASHER REQUIREMENTS

BG2000

### **Detailer Notes:**

1) THIS IS OUR STANDARD BOLTED JOIST CONNECTION WITH SLOTS IN THE JOISTS.

**ROOF SECONDARY** 