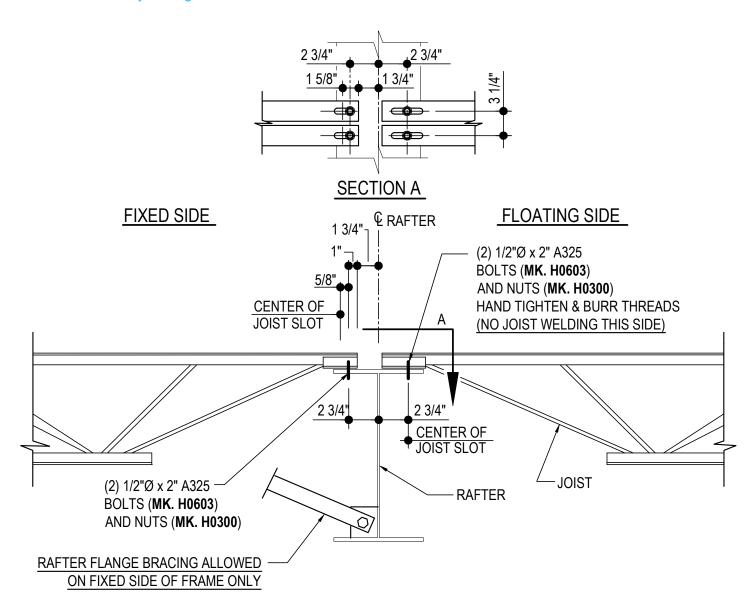

### **BG1010 - WELDED STRUT JOIST CONNECTIONS**

Download the DWG file by clicking here.

### END FRAME CONDITION

FOR WELDED ROOF JOIST SYSTEM. APPLIES ONLY TO LOCATIONS DESIGNATED WITH RELATED SQUARE SYMBOL

#### STRUT JOIST CONNECTIONS

SHORTSPAN <u>WELDED</u> ROOF JOIST SYSTEM WITH WELD AT RAFTER REFERENCE ERECTOR NOTE FOR TYPICAL WASHER REQUIREMENTS

**BG1010** 

**Detailer Notes:** 

1) N/A

Issued : 07.24.20 (2020.008) **CERTIFIED ERECTION DETAILS** Detail Size (W x H): 1 x 2

### **Detailer Notes:**

1) THE DIFFERENCE BETWEEN DETAILS BG2000 AND BG2010, ARE THE HOLES IN THE JOIST FOR THE STRUT CONDITION FOR DETAIL BG2010.

Issued : 07.24.20 (2020.008) **CERTIFIED ERECTION DETAILS** Detail Size (W x H) : 1 x 2