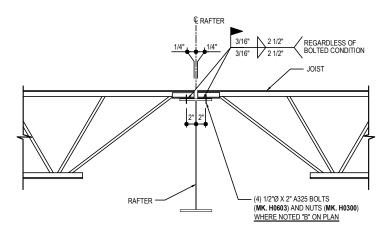

### **BG2000 - BOLTED JOIST CONNECTION AT RAFTERS**

Download the DWG file by clicking here.

### JOIST CONNECTION DETAIL

SHORTSPAN BOLTED ROOF JOIST SYSTEM
REFERENCE ERECTOR NOTE FOR TYPICAL WASHER REQUIREMENTS

BG2000

### **Detailer Notes:**

1) THIS IS OUR STANDARD BOLTED JOIST CONNECTION WITH SLOTS IN THE JOISTS.

**ROOF SECONDARY** 