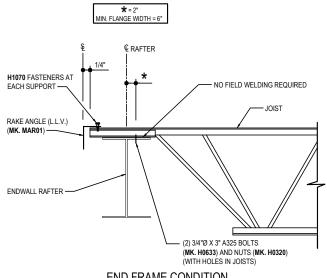

### BG2020 - BOLTED STRUT JOIST CONNECTION AT RAFTERS (WITH 3/4"Ø BOLTS)

Download the DWG file by clicking here.

### **END FRAME CONDITION**

FOR BOLTED ROOF JOIST SYSTEM. APPLIES ONLY TO LOCATIONS DESIGNATED WITH RELATED CIRCLE SYMBOL

#### STRUT JOIST CONNECTION DETAIL

SHORTSPAN BOLTED ROOF JOIST SYSTEM REFERENCE ERECTOR NOTE FOR TYPICAL WASHER REQUIREMENTS

**BG2020** 

### **Detailer Notes:**

1) STRUT CONNECTION WITH 3/4"Ø BOLTS AND HOLES IN JOISTS.

Issued : 07.24.20 (2020.008) **CERTIFIED ERECTION DETAILS** Detail Size (W x H): 1 x 2

**ROOF SECONDARY** 