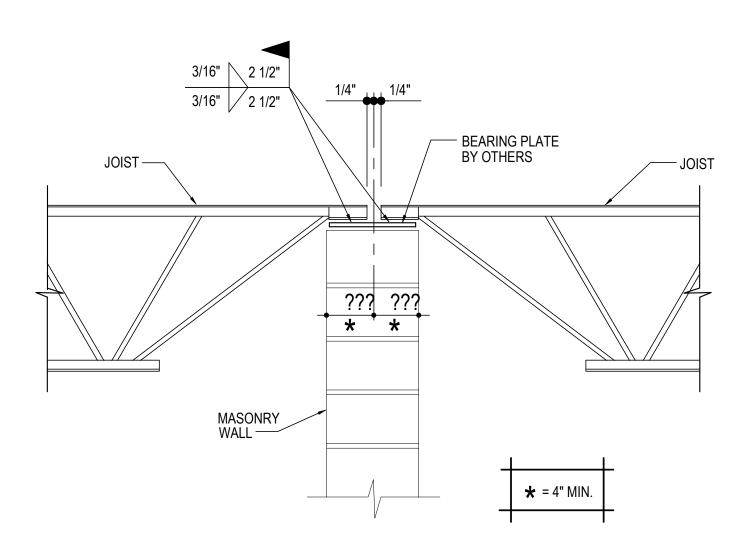

### **BG3010 - JOIST CONNECTION AT MASONRY INTERIOR SUPPORT**

Download the DWG file by clicking here.

# JOIST CONNECTION DETAIL

SHORTSPAN ROOF JOIST AT MASONRY INTERIOR SUPPORT

**BG3010** 

### **Detailer Notes:**

1) THIS DETAIL UTILIZES ATTRIBUTES. TO ACCESS ATTRIBUTES DOUBLE CLICK ON THE DETAIL.

Issued: 07.24.20 (2020.008) CERTIFIED ERECTION DETAILS Detail Size (W x H): 1 x 1