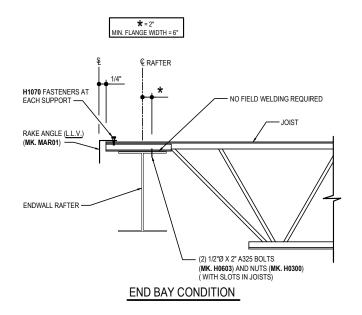

#### BG1200 - INTERIOR ROOF JOIST AT STRUCTURAL EXPANSION

Download the DWG file by clicking here.

# INTERIOR JOIST CONNECTION DETAIL

SHORTSPAN ROOF JOIST AT STRUCTURAL EXPANSION (WELDED SYSTEM)
REFERENCE ERECTOR NOTE FOR TYPICAL WASHER REQUIREMENTS

BG1200

### **Detailer Notes:**

1) THIS CONDITION WILL <u>ALWAYS</u> REQUIRE COORDINATION WITH VULCRAFT. SEE DETAILING PROCEDURE MANUAL FOR FURTHER INFORMATION.

Issued : 07.24.20 (2020.008) **CERTIFIED ERECTION DETAILS** Detail Size (W x H) : 1 x 1