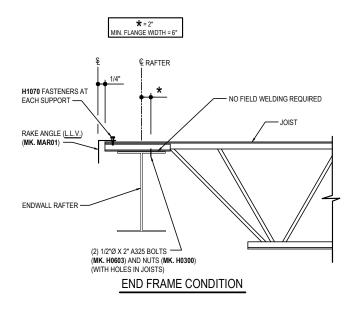

### **BG2000 - BOLTED JOIST CONNECTION AT RAFTERS**

Download the DWG file by clicking here.

### JOIST CONNECTION DETAIL

SHORTSPAN BOLTED ROOF JOIST SYSTEM
REFERENCE ERECTOR NOTE FOR TYPICAL WASHER REQUIREMENTS

BG2000

### **Detailer Notes:**

1) THIS IS OUR STANDARD BOLTED JOIST CONNECTION WITH SLOTS IN THE JOISTS.

**ROOF SECONDARY** 