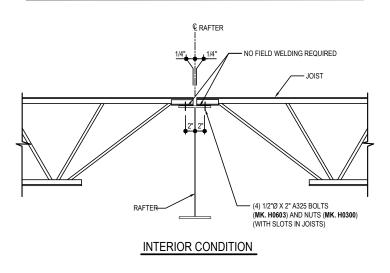

#### BG1200 - INTERIOR ROOF JOIST AT STRUCTURAL EXPANSION

Download the DWG file by clicking here.

# INTERIOR JOIST CONNECTION DETAIL

SHORTSPAN ROOF JOIST AT STRUCTURAL EXPANSION (WELDED SYSTEM)
REFERENCE ERECTOR NOTE FOR TYPICAL WASHER REQUIREMENTS

BG1200

### **Detailer Notes:**

1) THIS CONDITION WILL <u>ALWAYS</u> REQUIRE COORDINATION WITH VULCRAFT. SEE DETAILING PROCEDURE MANUAL FOR FURTHER INFORMATION.

Issued : 07.24.20 (2020.008) **CERTIFIED ERECTION DETAILS** Detail Size (W x H) : 1 x 1