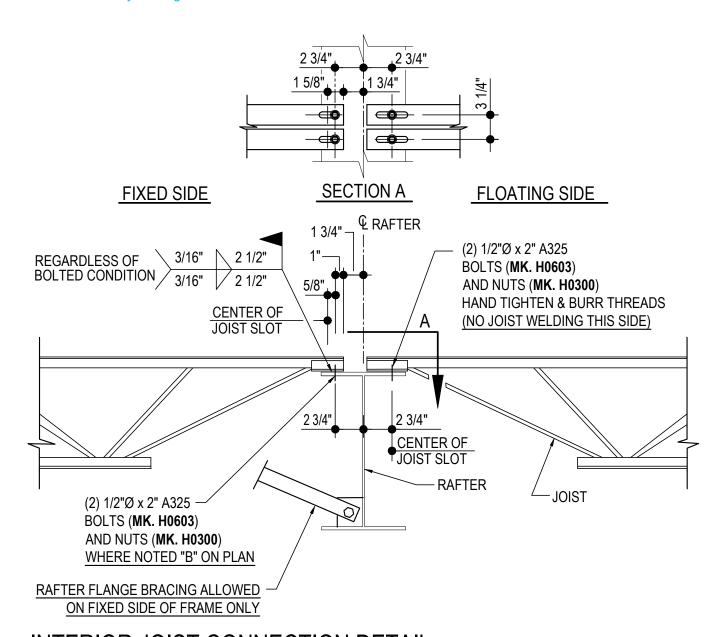

### **BG2000 - BOLTED JOIST CONNECTION AT RAFTERS**

Download the DWG file by clicking here.

### JOIST CONNECTION DETAIL

SHORTSPAN BOLTED ROOF JOIST SYSTEM
REFERENCE ERECTOR NOTE FOR TYPICAL WASHER REQUIREMENTS

BG2000

### **Detailer Notes:**

1) THIS IS OUR STANDARD BOLTED JOIST CONNECTION WITH SLOTS IN THE JOISTS.

**ROOF SECONDARY** 