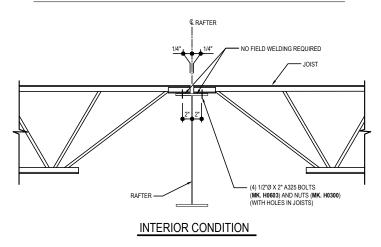

### **BG2000 - BOLTED JOIST CONNECTION AT RAFTERS**

Download the DWG file by clicking here.

### JOIST CONNECTION DETAIL

SHORTSPAN BOLTED ROOF JOIST SYSTEM
REFERENCE ERECTOR NOTE FOR TYPICAL WASHER REQUIREMENTS

BG2000

### **Detailer Notes:**

1) THIS IS OUR STANDARD BOLTED JOIST CONNECTION WITH SLOTS IN THE JOISTS.

**ROOF SECONDARY** 