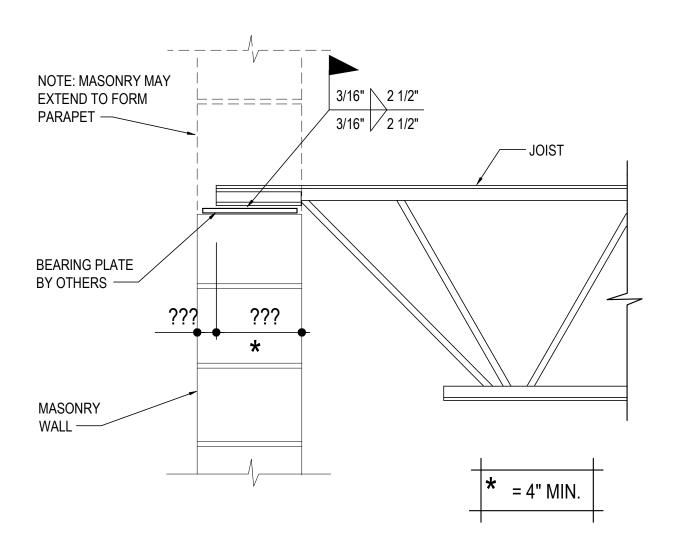

### BG3000 - JOIST CONNECTION AT MASONRY END SUPPORT

Download the DWG file by clicking here.

### JOIST CONNECTION DETAIL

SHORTSPAN ROOF JOIST AT MASONRY END SUPPORT

**BG3000** 

### **Detailer Notes:**

1) THIS DETAIL UTILIZES ATTRIBUTES. TO ACCESS ATTRIBUTES DOUBLE CLICK ON THE DETAIL.

Detail Size (W x H): 1 x 1 Issued : 07.24.20 (2020.008) **CERTIFIED ERECTION DETAILS** 

**ROOF SECONDARY** 