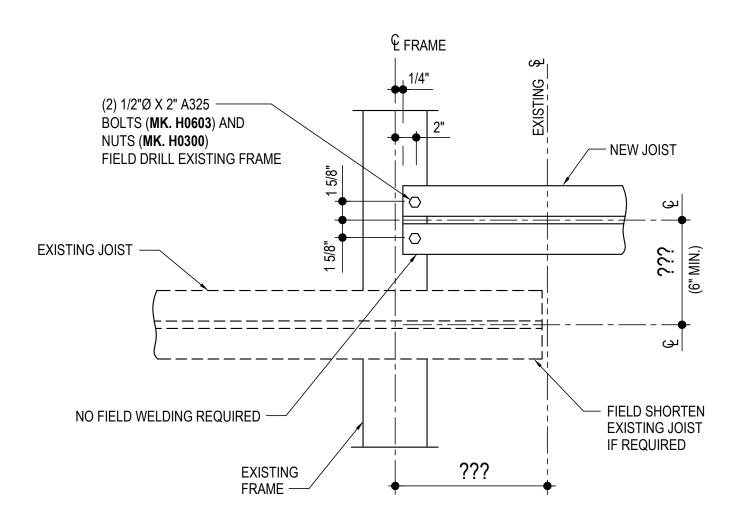

### BG1100 - NEW JOIST TIE-IN CONNECTION TO EXISTING END FRAME

Download the DWG file by clicking here.

# NEW JOIST TIE-IN CONNECTION TO EXISTING END FRAME

SHORTSPAN ROOF JOIST AT EXISTING END FRAME (WELDED SYSTEM) REFERENCE ERECTOR NOTE FOR TYPICAL WASHER REQUIREMENTS

(BG1100)

### **Detailer Notes:**

1) THIS DETAIL UTILIZES ATTRIBUTES. TO ACCESS ATTRIBUTES DOUBLE CLICK ON THE DETAIL.

Issued: 07.24.20 (2020.008) CERTIFIED ERECTION DETAILS Detail Size (W x H): 1 x 1

**ROOF SECONDARY** 