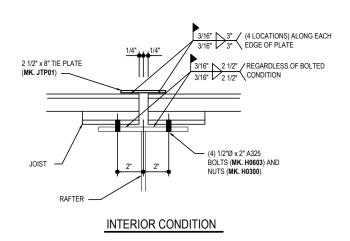

### INTERIOR CONDITION

### JOIST CONNECTION DETAIL

SHORTSPAN <u>WELDED</u> ROOF JOIST SYSTEM
REFERENCE ERECTOR NOTE FOR TYPICAL WASHER REQUIREMENTS

**BG1000** 

**Detailer Notes:** 

1) N/A

Detail Size (W x H): 1 x 2 Issued : 07.24.20 (2020.008) **CERTIFIED ERECTION DETAILS** 

### **Detailer Notes:**

1) THIS IS OUR STANDARD BOLTED JOIST CONNECTION WITH SLOTS IN THE JOISTS.

**ROOF SECONDARY** 