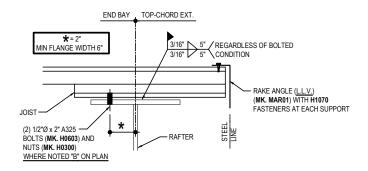

### BG2010 - BOLTED STRUT JOIST CONNECTION AT RAFTERS (WITH 1/2"Ø BOLTS)

Download the DWG file by clicking here.

FOR B<u>OLTED ROO</u>F JOIST SYSTEM.

APPLIES ONLY TO LOCATIONS DESIGNATED
WITH RELATED TRIANGLE SYMBOL.

### STRUT JOIST CONNECTION DETAIL

SHORTSPAN <u>BOLTED</u> ROOF JOIST SYSTEM REFERENCE <u>ERECTOR</u> NOTE FOR TYPICAL WASHER REQUIREMENTS

BG2010

### **Detailer Notes:**

1) THE DIFFERENCE BETWEEN DETAILS BG2000 AND BG2010, ARE THE HOLES IN THE JOIST FOR THE STRUT CONDITION FOR DETAIL BG2010.

Issued : 07.24.20 (2020.008) **CERTIFIED ERECTION DETAILS** Detail Size (W x H) : 1 x 2