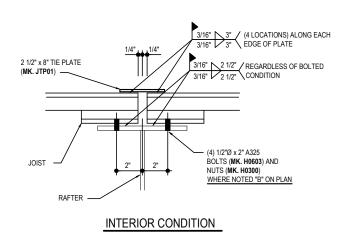

### BG2010 - BOLTED STRUT JOIST CONNECTION AT RAFTERS (WITH 1/2"Ø BOLTS)

Download the DWG file by clicking here.

FOR B<u>OLTED ROO</u>F JOIST SYSTEM.

APPLIES ONLY TO LOCATIONS DESIGNATED
WITH RELATED TRIANGLE SYMBOL.

### STRUT JOIST CONNECTION DETAIL

SHORTSPAN <u>BOLTED</u> ROOF JOIST SYSTEM REFERENCE <u>ERECTOR</u> NOTE FOR TYPICAL WASHER REQUIREMENTS

BG2010

### **Detailer Notes:**

1) THE DIFFERENCE BETWEEN DETAILS BG2000 AND BG2010, ARE THE HOLES IN THE JOIST FOR THE STRUT CONDITION FOR DETAIL BG2010.

Issued : 07.24.20 (2020.008) **CERTIFIED ERECTION DETAILS** Detail Size (W x H) : 1 x 2